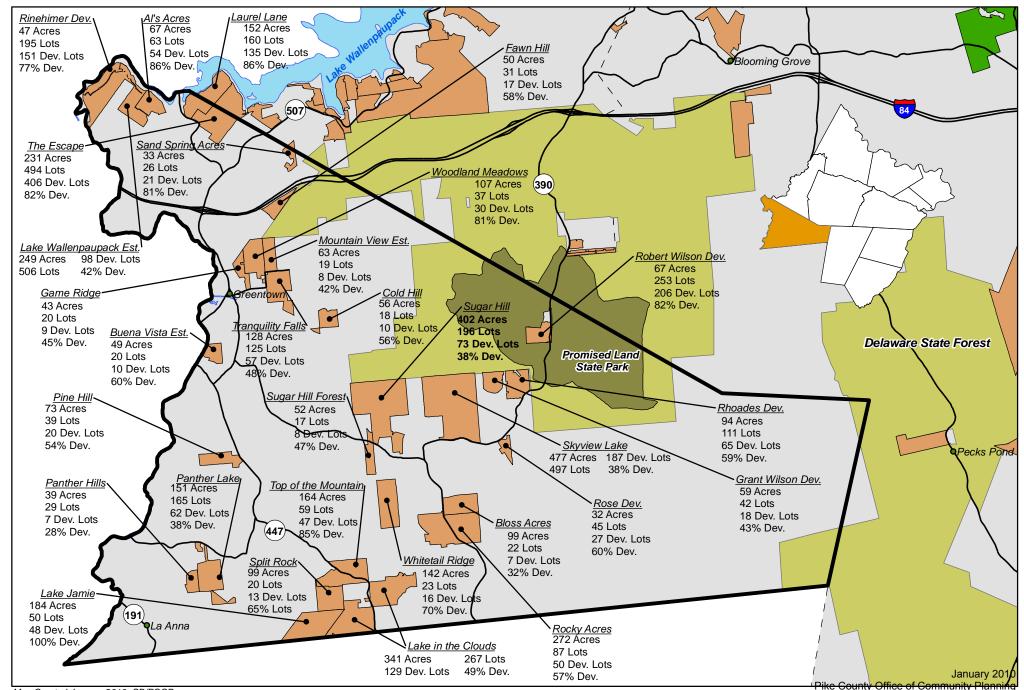

# Greene Township Residential Developments of 15 Lots or More

## GREENE TOWNSHIP RESIDENTIAL DEVELOPMENTS (15 LOTS OR MORE)

| Development            | Acres                                       | Total Lots         | Developed Lots       | Unbuildable Lots   | % Developed | Water      | <u>Sewage</u> | School District                       | Fire Station  | Recreational Fac. | Green Area |
|------------------------|---------------------------------------------|--------------------|----------------------|--------------------|-------------|------------|---------------|---------------------------------------|---------------|-------------------|------------|
| Al's Acres             | 67                                          | 63                 | 54                   | 0                  | 86%         | Community  | IOL           | Wallenpaupack                         | Greene Dreher | Yes               | No         |
| Al 3 Acres             | - 07                                        | 03                 | 34                   | Ŭ                  | 0070        | Community  | IOL           | VValiciipaapack                       | Greene Brener | 163               | 140        |
| Bloss Acres            | 99                                          | 22                 | 7                    | 0                  | 32%         | IOL        | IOL           | Walloppaupack                         | Promised Land | No                | No         |
| BIOSS ACTES            | 99                                          | 22                 | /                    | U                  | 3270        | IOL        | IOL           | Wallenpaupack                         | Promiseu Lanu | INO               | INO        |
|                        |                                             |                    |                      |                    |             |            |               |                                       |               |                   |            |
| Buena Vista Estates    | 49                                          | 20                 | 10                   | 2                  | 60%         | IOL        | IOL           | Wallenpaupack                         | Greene Dreher | No                | No         |
|                        |                                             |                    |                      |                    |             |            |               |                                       |               |                   |            |
| Cold Hill              | 56                                          | 18                 | 10                   | 0                  | 56%         | IOL        | IOL           | Wallenpaupack                         | Greene Dreher | No                | Yes        |
|                        |                                             |                    |                      |                    |             |            |               |                                       |               |                   |            |
| The Escape*            | 231                                         | 494                | 406                  | 0                  | 82%         | Community  | Central       | Wallenpaupack                         | Greene Dreher | Yes               | Yes        |
|                        | *The Escape                                 | e also falls in Pa | almyra Township      |                    |             |            |               |                                       |               |                   |            |
| Fawn Hill              | 50                                          | 31                 | 17                   | 1                  | 58%         | IOL        | IOL           | Wallenpaupack                         | Greene Dreher | No                | No         |
|                        |                                             | <u> </u>           | _,                   | _                  | 30,1        |            | .0-           | Transcription (                       |               |                   |            |
| Game Ridge             | 43                                          | 20                 | 9                    | 0                  | 45%         | IOL        | IOL           | Wallenpaupack                         | Greene Dreher | No                | No         |
| Guille Riuge           | 43                                          | 20                 | 9                    | U                  | 4370        | IOL        | IOL           | vvalleripaupack                       | Greene Drener | INO               | INO        |
| Count Miles - D        | F0                                          | 42                 | 40                   |                    | 420/        | 101        | 101           | NA/-II-                               | Dunastrada    | A1 -              | N.I.       |
| Grant Wilson Dev.      | 59                                          | 42                 | 18                   | 0                  | 43%         | IOL        | IOL           | Wallenpaupack                         | Promised Land | No                | No         |
|                        |                                             |                    |                      |                    |             |            |               |                                       |               |                   |            |
| Lake in the Clouds*    | 341                                         | 267                | 129                  | 2                  | 49%         | IOL        | IOL           | Wallenpaupack                         | Promised Land | Yes               | Yes        |
|                        | *Lake in the                                | Clouds also fa     | lls in Barrett Towns | hip, Monroe County |             |            |               |                                       |               |                   |            |
| Lake Jamie             | 184                                         | 50                 | 48                   | 2                  | 100%        | IOL        | IOL           | Wallenpaupack                         | Greene Dreher | Yes               | No         |
|                        |                                             |                    |                      |                    |             |            |               |                                       |               |                   |            |
| Lake Wallenpaupack Est | 249                                         | 506                | 98                   | 113                | 42%         | Community  | IOL           | Wallenpaupack                         | Greene Dreher | Yes               | Yes        |
| zane Iranenpaapaen 250 | 2.13                                        | 300                | 30                   | 113                | 12/0        | Community  | 102           | · · · · · · · · · · · · · · · · · · · | Greene Brener | 1.00              | 103        |
| Laurel Lane*           | 152                                         | 160                | 135                  | 2                  | 86%         | Community  | IOL           | Wallenpaupack                         | Greene Dreher | Yes               | No         |
| Laurer Lane            |                                             |                    |                      | 2                  | 80%         | Community  | IUL           | vvalieripaupack                       | Greene Drener | res               | INO        |
|                        | *Laurel Lane also falls in Palmyra Township |                    |                      |                    |             |            |               |                                       |               |                   |            |
| Mountain View Estates  | 63                                          | 19                 | 8                    | 0                  | 42%         | IOL        | IOL           | Wallenpaupack                         | Greene Dreher | No                | No         |
|                        |                                             |                    |                      |                    |             |            |               |                                       |               |                   |            |
| Panther Hills          | 39                                          | 29                 | 7                    | 1                  | 28%         | IOL        | IOL           | Wallenpaupack                         | Greene Dreher | No                | No         |
|                        |                                             |                    |                      |                    |             |            |               |                                       |               |                   |            |
| Panther Lake           | 151                                         | 162                | 62                   | 0                  | 38%         | IOL        | IOL           | Wallenpaupack                         | Greene Dreher | Yes               | Yes        |
|                        |                                             |                    |                      |                    |             |            |               |                                       |               |                   |            |
| Pine Hill              | 73                                          | 39                 | 20                   | 1                  | 54%         | IOL        | IOL           | Wallenpaupack                         | Greene Dreher | No                | No         |
|                        | , ,                                         | 33                 | 20                   | _                  | 3 170       | .02        | 102           | · · · · · · · · · · · · · · · · · · · | Greene Brener | 110               | 140        |
| Rhoades Dev.           | 94                                          | 111                | 65                   | 0                  | 59%         | IOL        | IOL           | Walloppaupack                         | Promised Land | No                | No         |
| niiodues Dev.          | 94                                          | 111                | 05                   | U                  | J970        | IUL        | IUL           | Wallenpaupack                         | Promised Land | INU               | No         |
| a: 1: a                |                                             | 46-                | 4=1                  |                    | 7-01        |            | 10:           | 1A/ II                                | 0 0 1         | V                 |            |
| Rinehimer Dev.         | 47                                          | 195                | 151                  | 0                  | 77%         | Community  | IOL           | Wallenpaupack                         | Greene Dreher | Yes               | No         |
|                        |                                             |                    |                      |                    |             |            |               |                                       |               |                   |            |
| Robert Wilson Dev.     | 67                                          | 253                | 206                  | 2                  | 82%         | Community  | IOL           | Wallenpaupack                         | Promised Land | No                | No         |
|                        |                                             |                    |                      |                    |             |            |               |                                       |               |                   |            |
| Rocky Acres            | 272                                         | 87                 | 50                   | 0                  | 57%         | IOL        | IOL           | Wallenpaupack                         | Promised Land | No                | No         |
|                        |                                             |                    |                      |                    |             |            |               | ,                                     |               |                   |            |
| Rose Dev.              | 32                                          | 45                 | 27                   | 0                  | 60%         | IOL        | IOL           | Wallenpaupack                         | Promised Land | No                | No         |
|                        | 32                                          |                    | <u>-,</u>            | Ŭ.                 | 0070        | 102        | 102           | 77 and i paupuck                      |               | 110               | 140        |
| Cand Caring Acres*     | 22                                          | 20                 | 24                   |                    | 040/        | Commercial | Committee     | Mallongarinasi                        | Toffer        | NI a              | No         |
| Sand Spring Acres*     | 33                                          | 26                 | 21                   | 0                  | 81%         | Community  | Community     | Wallenpaupack                         | Tafton        | No                | No         |
|                        | *Sand Sprin                                 | g Acres also fa    | lls in Palmyra Towns | ship               |             |            |               |                                       |               |                   |            |

### GREENE TOWNSHIP RESIDENTIAL DEVELOPMENTS (15 LOTS OR MORE)

| <u>Development</u>  | <u>Acres</u> | <u>Total Lots</u> | Developed Lots | <u>Unbuildable Lots</u> | % Developed | <u>Water</u> | <u>Sewage</u> | School District | Fire Station  | Recreational Fac. | Green Area |
|---------------------|--------------|-------------------|----------------|-------------------------|-------------|--------------|---------------|-----------------|---------------|-------------------|------------|
| Skyview Lake        | 477          | 497               | 187            | 1                       | 38%         | Central      | IOL           | Wallenpaupack   | Promised Land | Yes               | Yes        |
|                     |              |                   |                |                         |             |              |               |                 |               |                   |            |
| Split Rock          | 99           | 20                | 13             | 0                       | 65%         | IOL          | IOL           | Wallenpaupack   | Greene Dreher | No                | Yes        |
|                     |              |                   |                |                         |             |              |               |                 |               |                   |            |
| Sugar Hill          | 402          | 196               | 73             | 1                       | 38%         | IOL          | IOL           | Wallenpaupack   | Promised Land | No                | Yes        |
|                     |              |                   |                |                         |             |              |               |                 |               |                   |            |
| Sugar Hill Forest   | 52           | 17                | 8              | 0                       | 47%         | IOL          | IOL           | Wallenpaupack   | Promised Land | No                | No         |
|                     |              |                   |                |                         |             |              |               |                 |               |                   |            |
| Top of the Mountain | 164          | 59                | 47             | 3                       | 85%         | IOL          | IOL           | Wallenpaupack   | Promised Land | No                | No         |
|                     |              |                   |                |                         |             |              |               |                 |               |                   |            |
| Tranquility Falls   | 128          | 125               | 57             | 3                       | 48%         | Community    | IOL           | Wallenpaupack   | Greene Dreher | Yes               | Yes        |
|                     |              |                   |                |                         |             |              |               |                 |               |                   |            |
| Whitetail Ridge     | 142          | 23                | 16             | 0                       | 70%         | IOL          | IOL           | Wallenpaupack   | Promised Land | No                | No         |
|                     |              |                   |                |                         |             |              |               |                 |               |                   |            |
| Woodland Meadows    | 107          | 37                | 30             | 0                       | 81%         | IOL          | IOL           | Wallenpaupack   | Greene Dreher | No                | No         |